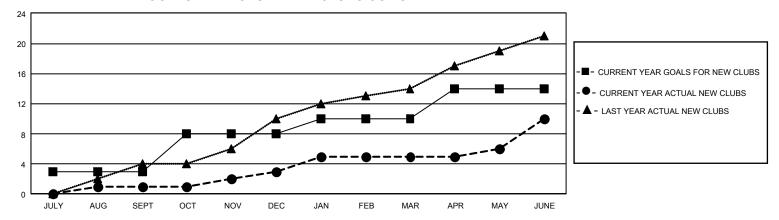

## GOALS AND ACTUAL NEW CLUBS CUMULATIVE

## GMT Constitutional Area 8, Group D

REPORT DOES NOT INCLUDE CLUBS IN UNDISTRICTED AREAS.

| Clubs                 |               |           |               | Members               |                          |                         |                                                    |
|-----------------------|---------------|-----------|---------------|-----------------------|--------------------------|-------------------------|----------------------------------------------------|
| RESULTS FOR 2022-2023 |               |           |               | RESULTS FOR 2022-2023 |                          |                         |                                                    |
| QUARTER               | NEW CLUB GOAL | NEW CLUBS | DROPPED CLUBS | QUARTER M             | EMBER GROWTH NET<br>GOAL | MEMBER GROWTH<br>ACTUAL | DROPPED MEMBERS<br>ACTUAL (including<br>transfers) |
| JULY/AUG/SEPT         | 9             | 1         | 7             | JULY/AUG/SEP          | T 58                     | 180                     | 356                                                |
| OCT/NOV/DEC           | 15            | 2         | 11            | OCT/NOV/DEC           | 85                       | 467                     | 631                                                |
| JAN/FEB/MAR           | 6             | 2         | 0             | JAN/FEB/MAR           | 55                       | 405                     | 216                                                |
| APR/MAY/JUNE          | 12            | 5         | 4             | APR/MAY/JUNE          | 75                       | 405                     | 334                                                |