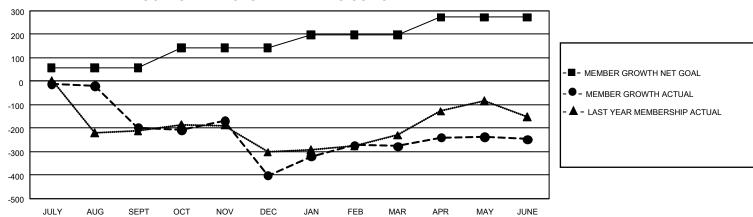

## GOALS AND ACTUAL MEMBERS CUMULATIVE

| DROPPED CLUBS: 22 |       | 134 CLUBS OF 197 ADDED 1<br>OR MORE NEW MEMBERS | GENDER DISTRIBUTION                 |                |  |
|-------------------|-------|-------------------------------------------------|-------------------------------------|----------------|--|
|                   |       |                                                 | MALE                                | 1,523 (38.73%) |  |
|                   |       |                                                 | FEMALE                              | 2,405 (61.16%) |  |
| DROPPED MEMBERS   |       |                                                 | NON BINARY                          | 1 (0.03%)      |  |
| DECEASED          | 17    |                                                 | PREFER NOT TO ANSWER                | 3 (0.08%)      |  |
| CLUB CANCELLED    | 397   |                                                 | TOTAL FAMILY UNIT MEMBERS           | 5 570          |  |
| OTHER             | 1,123 | CLICK HERE FOR                                  |                                     |                |  |
| TOTAL             | 1,537 | CUMULATIVE MEMBERSHIP DATA                      | FAMILY MEMBERS PAYING HALF DUES 33: |                |  |

## GMT Constitutional Area 8, Group D

REPORT DOES NOT INCLUDE CLUBS IN UNDISTRICTED AREAS.

| Clubs                 |               |           |               | Members               |                          |                         |                                                    |
|-----------------------|---------------|-----------|---------------|-----------------------|--------------------------|-------------------------|----------------------------------------------------|
| RESULTS FOR 2022-2023 |               |           |               | RESULTS FOR 2022-2023 |                          |                         |                                                    |
| QUARTER               | NEW CLUB GOAL | NEW CLUBS | DROPPED CLUBS | QUARTER M             | EMBER GROWTH NET<br>GOAL | MEMBER GROWTH<br>ACTUAL | DROPPED MEMBERS<br>ACTUAL (including<br>transfers) |
| JULY/AUG/SEPT         | 9             | 1         | 7             | JULY/AUG/SEP          | T 58                     | 180                     | 356                                                |
| OCT/NOV/DEC           | 15            | 2         | 11            | OCT/NOV/DEC           | 85                       | 467                     | 631                                                |
| JAN/FEB/MAR           | 6             | 2         | 0             | JAN/FEB/MAR           | 55                       | 405                     | 216                                                |
| APR/MAY/JUNE          | 12            | 5         | 4             | APR/MAY/JUNE          | 75                       | 405                     | 334                                                |